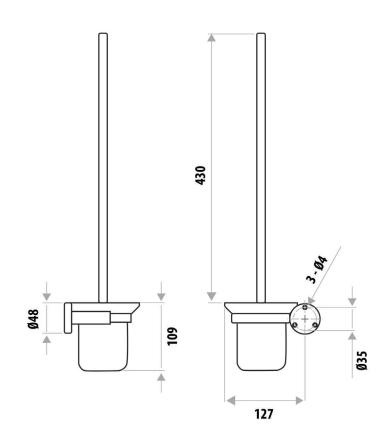

## ELLE STAINLESS STEEL TOILET PAN BRUSH & HOLDER

## PRODUCT CODE: SSB210

Elle Stainless Steel accessories are designed to match our popular Elle Stainless Steel mixer range.

Constructed with 304 Grade Stainless Steel and with two modern finishes on offer; polished and brushed stainless steel, this range has everything you need to complete your look.

## FEATURES:

- / Wall mounted
- / Solid 304 Grade Stainless Steel construction
- / Modern circular design
- / High quality Brushed Stainless Steel Finish
- / Also available in Polished Stainless Steel Finish
- / Matching Mixers