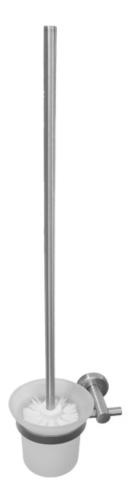

## ELLE STAINLESS STEEL TOILET PAN BRUSH & HOLDER

## PRODUCT CODE: SSB210

Elle Stainless Steel accessories are designed to match our popular Elle Stainless Steel mixer range.

Constructed with 304 Grade Stainless Steel and with two modern finishes on offer; polished and brushed stainless steel, this range has everything you need to complete your look.

## FEATURES:

- / Wall mounted
- / Solid 304 Grade Stainless Steel construction
- / Modern circular design
- / High quality Brushed Stainless Steel Finish
- / Also available in Polished Stainless Steel Finish
- / Matching Mixers